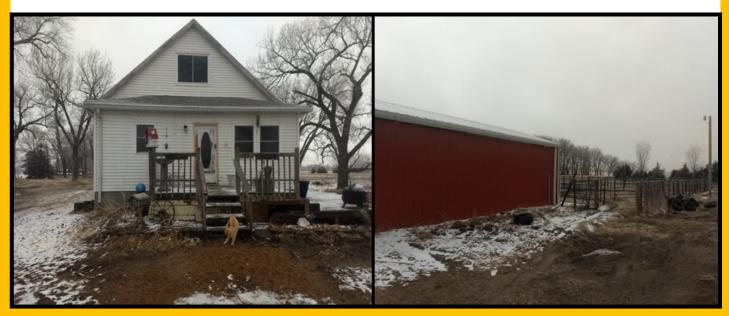

## **Description:**

The House is a 4 bedroom home with AC, Heat Pump, Double and Triple pane windows, Permanent siding, and a Patio is located on the east and south side of the home, with a 2 Car Detached garage.

Various Out Buildings are also on this Beautiful Property, including approximately a 24 x 40 Horse/Cattle Steel barn with corrals

A 4" submersible well with 4 Hydrants provides water to various parts of the property. One windmill is on the Property. A flowing well keeps the fish pond fresh most of the year, as well as provides adequate water for other Livestock